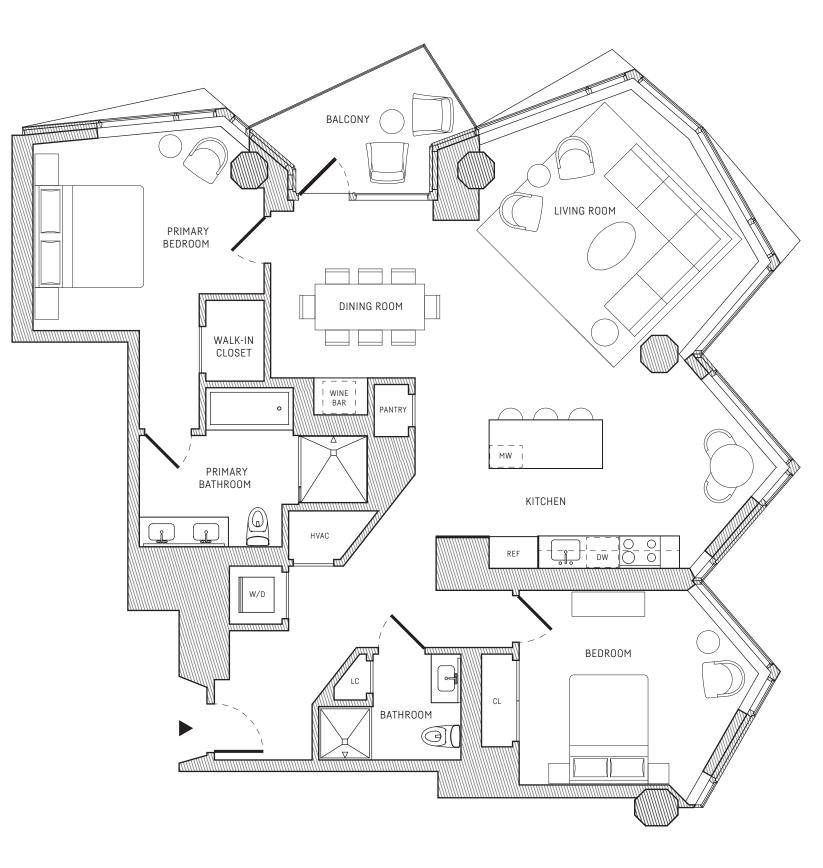

2 BEDROOM \ 2 BATHROOM \ 1,464 - 1,555 SQ. FT.

MIRASF.COM 280 SPEAR STREET \ SALES GALLERY 163 MAIN STREET, SAN FRANCISCO, CA 94105 \ TEL. 415.839.8383

Floor plans are drawn to varying scales to maximize visibility when printed. The floor plans, the elevations, renderings, features, finishes and specifications are subject to change at any time. Square footage or thor areas shown in any marketing or other materials is approximate and may be more or less than the actual size. These materials should not be relied upon as representations, express or implied. The developer reserves the right to change floor plans, elevations, features, finishes and specifications at any time, without prior notice. Real Estate Consulting, Sales and Marketing by Polaris Pacific - a licensed California, Arzona, Colorado, Hawaii, Oregon and Washington Broker - CA DRE #1497260.